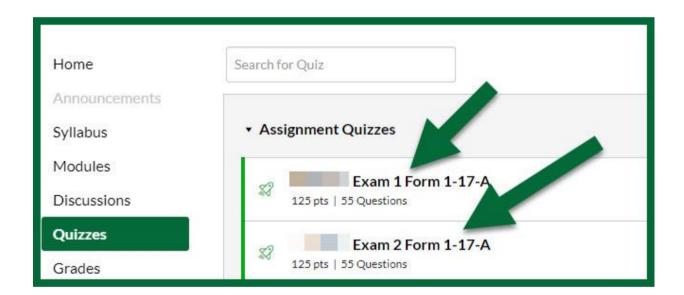

- 1. Go to the course and locate the exam.
- 2. Click on the Exam link.

3. Click on **Moderate This Quiz**.

4. Locate the student and click the pencil icon on the right.

5. Enter the additional time the student receives and click Save.