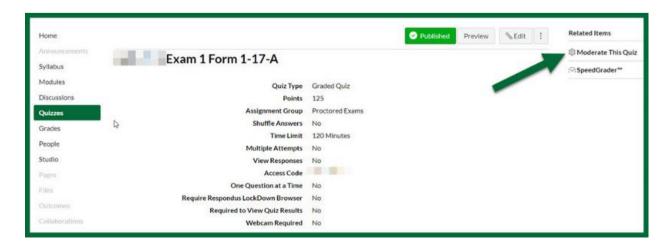

- 1. Go to the course and locate the exam.
- 2. Click on the Exam link.

3. Click on **Moderate This Quiz**.

4. Locate the student and click the pencil icon on the right.

5. Enter the additional time the student receives and click Save.