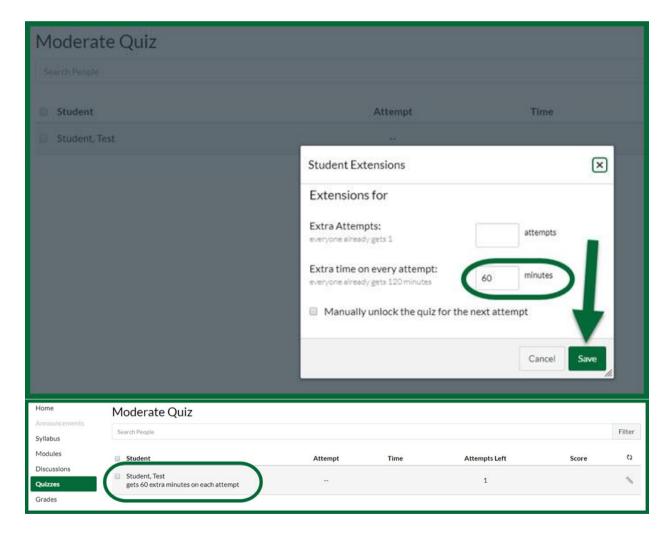

- 1. Go to the course and locate the exam.
- 2. Click on the Exam link.

3. Click on **Moderate This Quiz**.

4. Locate the student and click the pencil icon on the right.

5. Enter the additional time the student receives and click Save.

For example: If the FAF states that the student receives 50% additional time (1.5x / time) and a half) for tests and the exam is normally timed for 60 minutes, 30 minutes is entered to give the student a total of 90 minutes for the exam (1.5x). If the student receives double time (2x) for tests and the exam is normally timed for 60 minutes, 60 minutes is entered to give the student a total of 120 minutes for the exam.