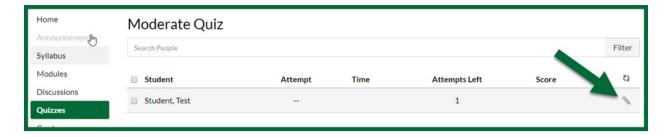

- 1. Go to the course and locate the exam.
- 2. Click on the Exam link.

3. Click on **Moderate This Quiz**.

4. Locate the student and click the pencil icon on the right.

5. Enter the additional time the student receives and click Save.